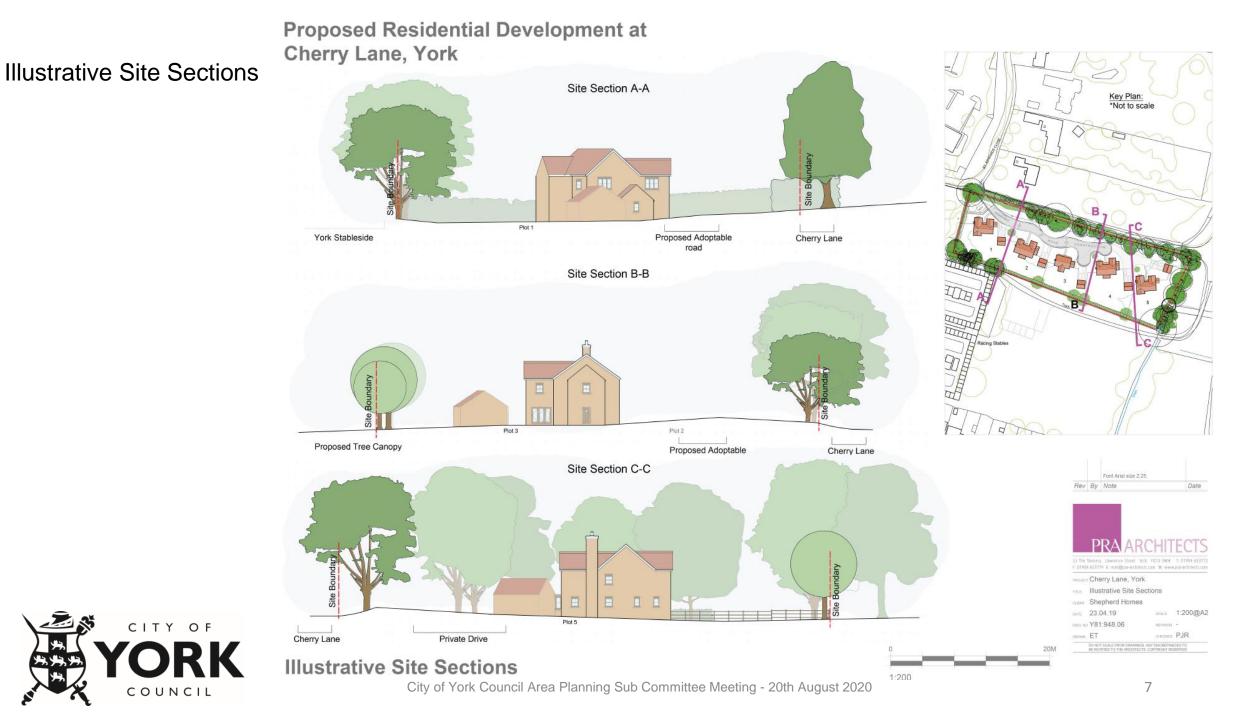

ngs with means of access



City of York Council Area Planning Sub Committee Meeting - 20th August 2020



COUNCIL



COUNCIL

## Proposed Residential Development at Cherry Lane, York

Illustrative Site Layout

CITY OF

COUNCIL

 $\mathbf{D}$ 





#### Illustrative Site Layout in Context





City of York Council Area Planning Sub Committee Meeting - 20th August 2020

#### **Proposed Residential Development at** Cherry Lane, York

#### Illustrative Streetscape

CITY OF

COUNCIL



View from within the site



View from Cherry Lane



CHECKED PJR

1:250@A

Date

Rev By Note

PRA

DATE 12.03.19

DEAVEN ET

milts no Y81:948.05

53 The Tennery Lawrence Street Tools 1010 3WH 1:019 F. 01904 (53779 E. mail@pra-architects.com W. www.pra-arch PROJECT Cherry Lane, York ma Illustrative Streetscape