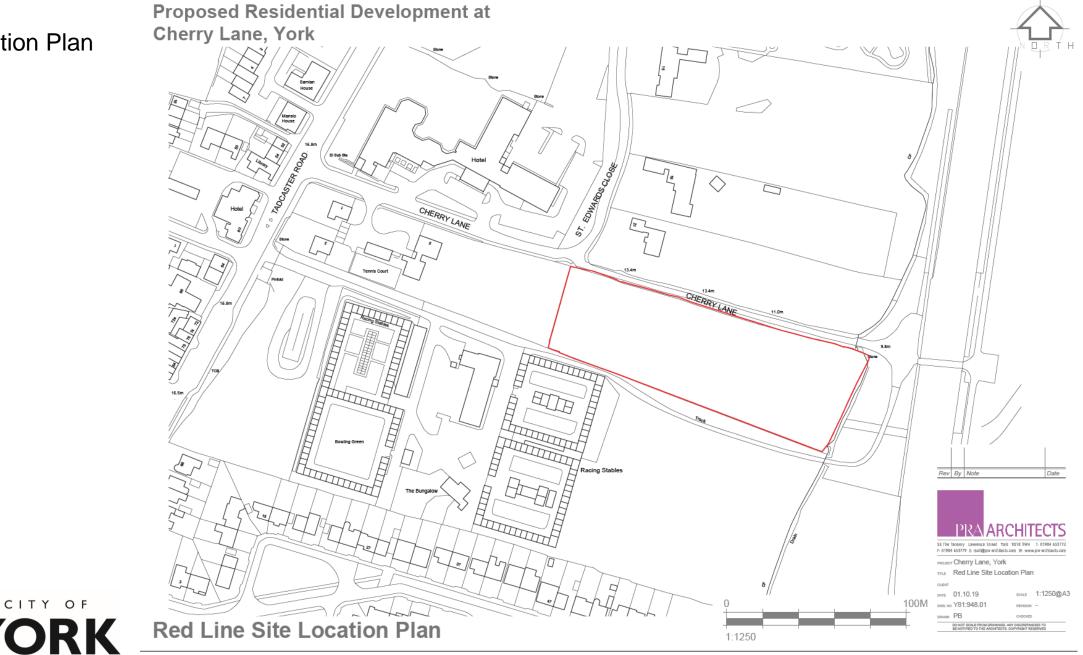

### 19/02729/OUT - Site To The Rear Of 5 Cherry Lane, York

# Outline application for the erection of 5no. detached dwellings with means of access

City of York Council Area Planning Sub Committee Meeting - 20th August 2020

COUNCIL

COUNCIL