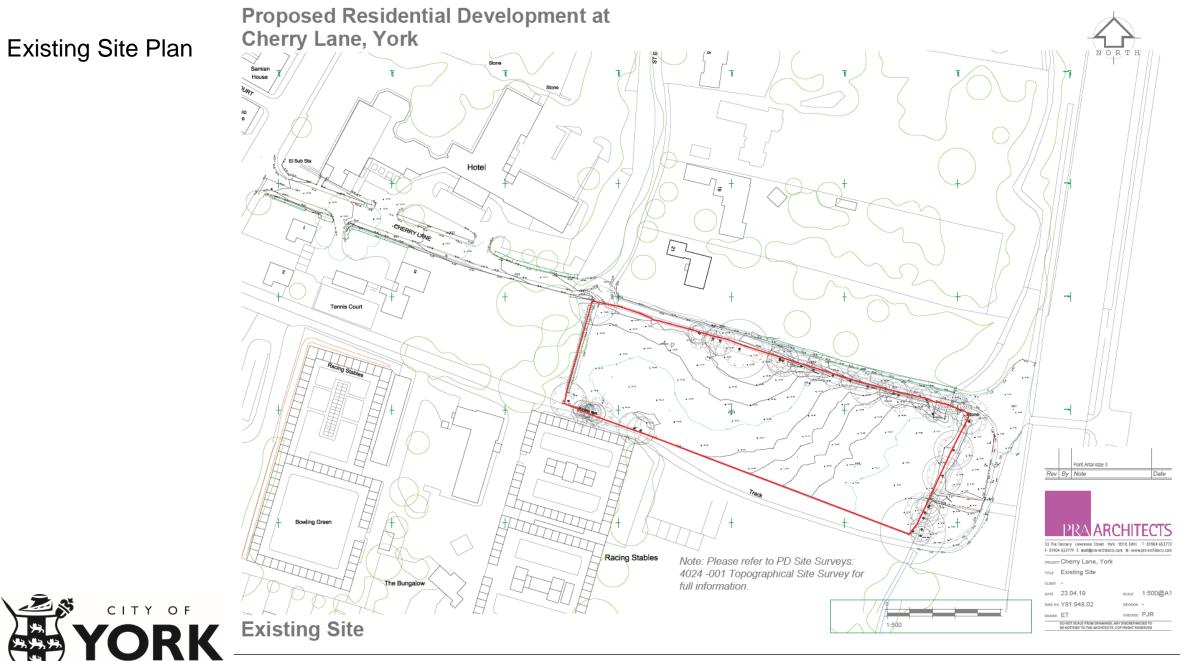

### 19/02729/OUT - Site To The Rear Of 5 Cherry Lane, York

# Outline application for the erection of 5no. detached dwellings with means of access

City of York Council Area Planning Sub Committee Meeting - 20th August 2020

COUNCIL

COUNCIL